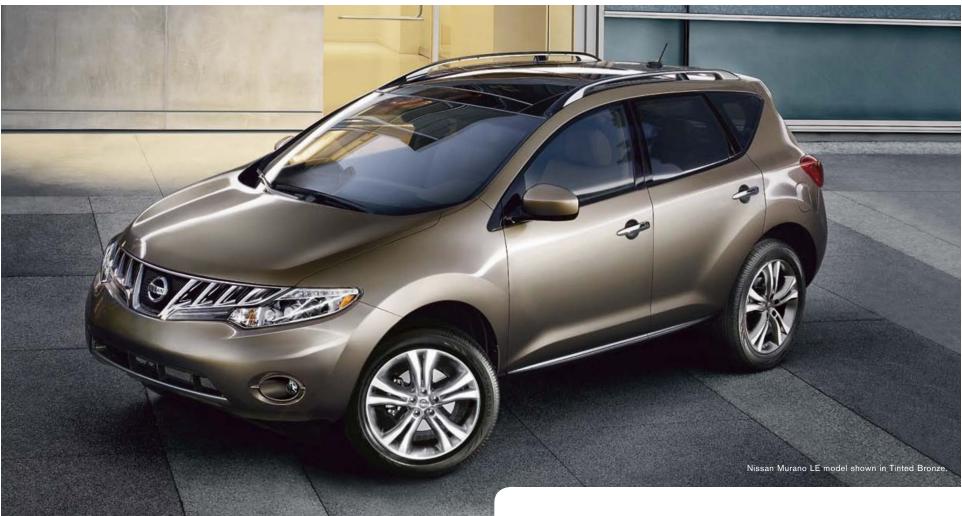

## **2010 NISSAN MURANO**

MURANO LEADS WITH INNOVATION. And follows through with devotion to the smallest detail. An unmistakable exterior draws you in. Available double-stitched leather creates a very personal environment, while the available Dual Panel Moonroof supplies panoramic views. 265 hp, an intelligent CVT (Continuously Variable Transmission) and Intuitive All-Wheel Drive give refined, confident control. Real-time traffic updates from the available navigation system ensure smooth sailing. 5-star safety adds to your feeling of well-being. Embrace the details. Delight in technology. And it all starts with a touch of the Push Button Ignition.