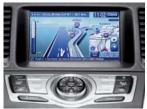

## **2010 NISSAN MURANO**

MURANO LEADS WITH INNOVATION. And follows through with devotion to the smallest detail. An unmistakable exterior draws you in. Available double-stitched leather creates a very personal environment, while the available Dual Panel Moonroof supplies panoramic views. 265 hp, an intelligent CVT (Continuously Variable Transmission) and Intuitive All-Wheel Drive give refined, confident control. Real-time traffic updates from the available navigation system ensure smooth sailing. 5-star safety adds to your feeling of well-being. Embrace the details. Delight in technology. And it all starts with a touch of the Push Button Ignition.

### **FEATURES**

|            |                                                                                   | S  | SL | LE |
|------------|-----------------------------------------------------------------------------------|----|----|----|
| G          | High Intensity Discharge (HID) bi-functional xenon headlights                     |    | Т  |    |
| STYLING    | Automatic on/off headlights                                                       |    | Т  |    |
| ₹          | Fog lights                                                                        |    |    |    |
| တ          | Black roof rails                                                                  |    |    |    |
| ı          | Silver-accented roof rails                                                        |    |    |    |
|            | Dual Panel Moonroof                                                               |    | M  |    |
|            | Dual power outside mirrors                                                        |    |    |    |
|            | Dual heated outside mirrors                                                       |    | Т  |    |
|            | Power liftgate                                                                    |    | Т  |    |
|            | Rear privacy glass                                                                |    |    |    |
|            | And promery grand                                                                 |    |    |    |
| H          | Nissan DVD Entertainment System with 9" color monitor                             |    | E  |    |
| F          | AM/FM/in-dash 6-CD changer audio system                                           |    |    |    |
| Σ          | Digital Bose® audio system with AM/FM/in-dash 6-CD changer                        |    | Р  |    |
| 3          | 9.3 GB Music Box® hard drive and CompactFlash® card reader                        |    | N  | N  |
| Ě          | Radio Data System (RDS) and speed-sensitive volume control                        |    | P  |    |
| Ü          | MP3/WMA CD playback capability                                                    |    |    |    |
| ENTERTAINM | Six speakers                                                                      |    |    |    |
| "          | Nine speakers, plus dual subwoofers                                               |    | Р  | _  |
|            | Illuminated steering-wheel-mounted audio controls                                 |    |    |    |
|            | Interface System for iPod®1                                                       |    |    |    |
|            | Auxiliary audio input jack (audio/video jacks with Bose®)²                        | _  |    |    |
|            | XM® Satellite Radio <sup>3</sup>                                                  |    | P  |    |
| _          | AW Satellite Radio                                                                |    | P  |    |
| O'         | Nissan Intelligent Key® with Push Button Ignition                                 |    |    | -  |
| NTERIOR    | Nissan Hard Drive Navigation System with 7" color                                 |    |    |    |
| 띥          | touch-screen monitor, voice recognition and XM NavTraffic®3                       |    | N  | N  |
| Ë          | · · · · · · · · · · · · · · · · · · ·                                             |    |    | N. |
| =          | Bluetooth® Hands-free Phone System                                                |    | Т  |    |
|            | Information Center with 7" color monitor, including RearView Monitor <sup>4</sup> |    | Р  |    |
|            | Dual Zone Automatic Temperature Control (ATC) with in-cabin microfilter           |    |    |    |
|            | HomeLink Universal Transceiver                                                    |    | Р  |    |
|            | Memory System – driver's seat, steering wheel and outside mirrors                 |    |    |    |
|            | Cruise control, power windows and power door locks                                |    |    |    |
|            | Tilt and telescoping steering column (power on LE)                                |    |    | _  |
|            | Variable intermittent windshield wipers                                           |    |    |    |
|            | Rain-sensing variable intermittent windshield wipers                              |    | Т  | _  |
|            | Auto-dimming rearview mirror with digital compass <sup>5</sup>                    |    | Р  | _  |
|            | 9                                                                                 | AC | AC | AC |
|            | Dual illuminated visor vanity mirrors with sun visor extenders                    |    |    | _  |
|            | Interior mood lighting                                                            |    |    |    |
|            | 12-volt DC power outlets (three)                                                  |    |    |    |